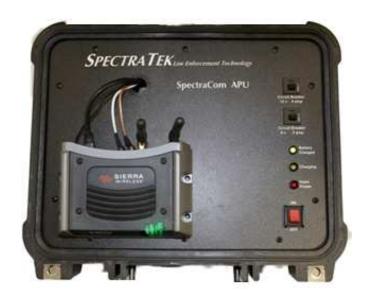

### **Power Supply and Cellular Modem**

The APU-12 Power Supply and Cellular Modem is a rugged self-contained system providing cellular connectivity, power portability and rapid deployment to a variety of portable/mobile electronic devices used in law enforcement surveillance operations.

The APU-12 connects laptop, PDA, video and audio devices through a long-range 4G LTE router/modem.

Provides battery-powered operation for up to 24 hours, or continuous power when connected to AC or 12V vehicle power.

#### **Features**

- Secure and reliable 4G LTE cellular connectivity
- Provides the Ethernet connection between the modem and camera
- Provides 12 VDC power to the camera and modem
- Rugged Military Spec design (MIL-STD 810)
- Housed in a Pelican case for all-weather missions
- 24 hours continuous operation with included integral battery supply
- Service available for AT&T or Verizon networks
- Portable for use with both the SP 949 Window and Tripod Mount, and the SP 955 Pole Cam systems
- Can be operated on the internal battery supply, or while charging on a 115
  Volt AC or 12 Volt DC power source.