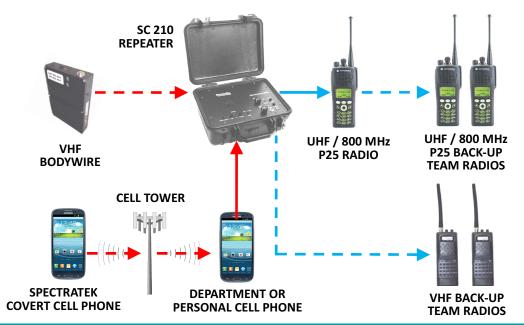

The SC 210 can transmit to P25 Public Safety secure encrypted radio communications.

The SC 210 is designed to utilize the SpectraTek Covert Cellular Body Wire System. The SpectraTek Covert Cellular Body Wire can be used with your personal or department cell phone to integrate the audio into the repeater, transmitting to both VHF and P25 radios.