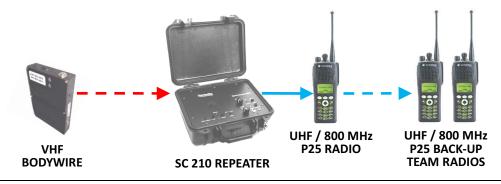

The SC 210 can transmit to P25 Public Safety secure encrypted radio communications.

The SC 210 is designed to utilize the SpectraTek Covert Cellular Body Wire System. The SpectraTek Covert Cellular Body Wire can be used with your personal or department cell phone to integrate the audio into the repeater, transmitting to both VHF and P25 radios.