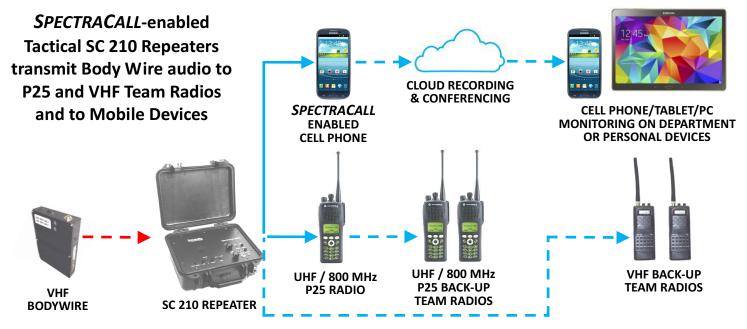

The SC 210 can transmit to P25 Public Safety secure encrypted radio communications.

The SC 210 is designed to utilize the SpectraTek Covert Cellular Body Wire System. The SpectraTek Covert Cellular Body Wire can be used with your personal or department cell phone to integrate the audio into the repeater, transmitting to both VHF and P25 radios.