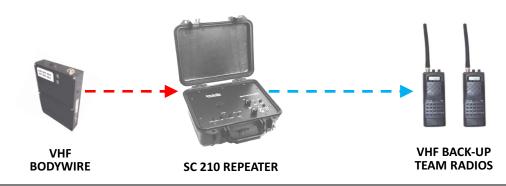

### The SC 210 Tactical Repeater System is engineered to support modern multi-band programmable communications equipment

The SC 210 provides a flexible solution to transmit surveillance audio to mobile receivers.