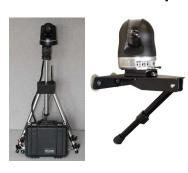

### **SP 949 Window and Tripod Mount System**

- Quick setup in a drop car/vehicle with tinted windows for disguised surveillance, or a building window.
- Controlled remotely from any location via a computer or mobile device.
- Camera parameters can be adjusted to compensate for all lighting conditions.
- The system includes an APU-12 Portable Power Supply with 4G wireless modem.
- Multiple camera options available to meet specific operational requirements.
- Optional WiFi access available.