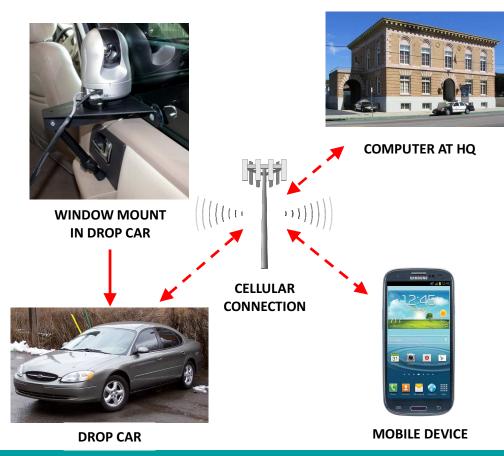

# Rapid Deployment of Remote Pan/Tilt/Zoom Video over High-Speed Cellular Network

SpectraTek's SP 949 Tactical Video Surveillance System is designed for short-term operations where live surveillance cannot be utilized. The SP 949 can be mounted inside a vehicle with tinted windows and left unattended. The unit can be controlled remotely from any location via a computer, tablet or phone.

#### **Benefits**

- Remote mobile covert surveillance is now an out of the box experience with the advent of the SP 949.
- Quick deployment is assured with the SP 949 as it is packaged in a rugged field case and no tools are required.
- Mounted in a vehicle with limo tinting, the SP 949 is virtually undetectable by anyone approaching the vehicle.
- Remote PTZ control and video transmission from the camera are sent via the 4G LTE high-speed cellular network modem link.
- All camera parameters can be adjusted to compensate for various conditions such as poor lighting.
- The SP 949 provides a cost-efficient solution by using remote video to reduce on-site surveillance man power with a wireless video surveillance system tailored to your department's unique needs.

### **SP 949 Window and Tripod Mount System**

- Quick setup in a drop car/vehicle with tinted windows for disguised surveillance, or a building window.
- Controlled remotely from any location via a computer or mobile device.
- Camera parameters can be adjusted to compensate for all lighting conditions.
- The system includes an APU-12 Portable Power Supply with 4G wireless modem.
- Multiple camera options available to meet specific operational requirements.
- Optional WiFi access available.