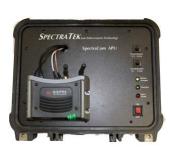

## **APU-12 Portable Power Supply and Cellular Modem**

- Housed in a rugged Pelican case for all-weather missions.
- Secure and reliable 4G cellular connectivity.
- Rugged Military Spec design (MIL-STD 810)
- Provides 12 VDC power to the camera and modem.
- 24 hours continuous operation with included integral battery.
- The APU-12 provides the Ethernet connection between the modem and camera.
- Service available for AT&T or Verizon networks. The modem is portable for use with both the SP 949 Window and Tripod Mount and SP 955 Pole Cam systems.