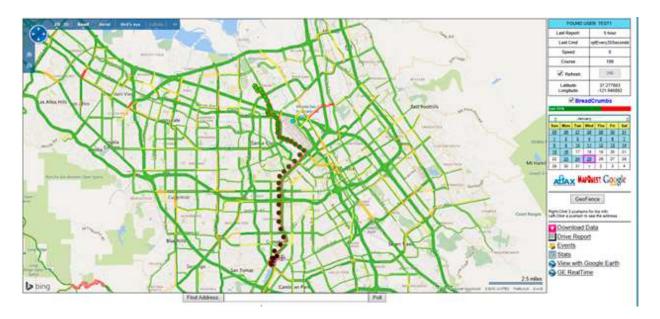

### Geo-Fencing

Set tracking parameters, track in real-time, with up to eight Geo-Fences with notifications by text or email

### • Breadcrumb Tracking

Enable "breadcrumb" tracking, and adjust variables for local or long-distance travel.

#### Perma-Points

Every tracking point is uniquely numbered and archived making it accessible for future verification.

### • Live Reverse Geo-Coding

All mapping applications will quickly display the nearest address to the tracking unit location.

### Pattern Identification

Using the enhanced tracking reports it is easy to identify tracking patterns and frequently visited locations on the map with visual marker icons and connected routes.