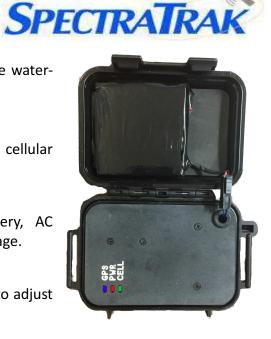

### Durable housing and Battery

High-capacity battery in a magnetic-base waterresistant Pelican housing.

### • GPS and Cellular Antennas

High performance internal GPS and cellular antennas.

### Kit Components

Complete kit includes an extra battery, AC battery charger and Pelican case for storage.